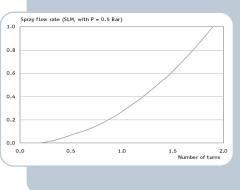

### Specifications

Vessel capacity 0.7 L Vessel max. filling pressure 200 Bar

**Outlet Pressure** 

(double-stage regulator,

with overpressure relief valve)

Spray flow rate (adjustable) (see opposite graph)

Spray gun assembly Steel spray gun,

Stainless steel nozzle

Polyurethan coiled hose

**DIMENSIONS** 

Height approx. 400 mm Diameter approx. 150mm

Weight < 2 kg

Adjusting spray flow rate, optimised for fine leak testing