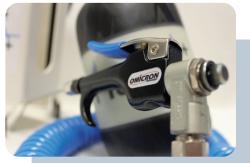

#### Efficiency

Perfect even for fine detection of extremely small leaks: an adjustable and lockable needle valve located on the spray gun allows for a directional helium jet with reduced dispersion cone.

Spray gun assembly Steel spray gun,

Stainless steel nozzle

Polyurethan coiled hose

**DIMENSIONS** 

Height approx. 400 mm Diameter approx. 150mm

Weight < 2 kg

Adjusting spray flow rate, optimised for fine leak testing