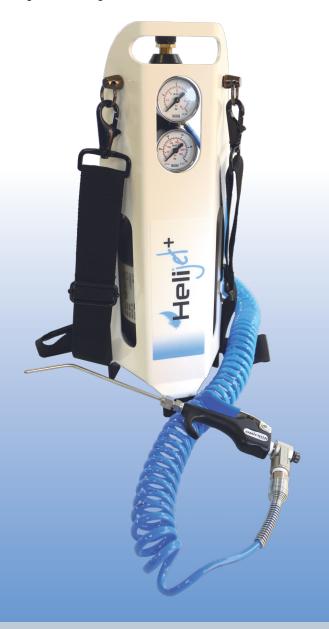

# Lightness & Ergonomy

Total assembly weights less than 2 Kg. Easy carriage thanks to an adjustable shoulder strap.

# Safety & Simplicity

Safe and quick refill of the vessel with the provided refill station. " $\Pi$ " marking and safety devices ensures this set a total conformity with European safety Directives on Transportable Pressure Equipments (TPED).

#### Autonomy

Pressurized to 200 Bar, the vessel offers more than 20 Hours of leak detection!

#### Efficiency

Perfect even for fine detection of extremely small leaks: an adjustable and lockable needle valve located on the spray gun allows for a directional helium jet with reduced dispersion cone.

#### Portable helium spray set

Coming with composite vessel, protective frame, carrying strap, double-stage pressure regulator, spray gun assembly

HELIJET+ FR FR Instructions in french EN Instructions in english