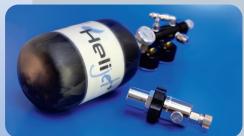

#### Economy

Self-refill all your Helijet+ with only ONE helium cylinder in leasing!

#### **Refill station**

Coming with relief valve and optional cylinder couplings

HELIJET-DR-C

|       | 151105 0 .        |
|-------|-------------------|
| C     | AFNOR C type      |
| DIN6  | DIN6 type         |
| DIN10 | DIN10 type        |
| BS3   | BS341-3 type      |
| NEN   | NEN 3268 RU3 type |
| UNI   | UNI 4412-1 type   |