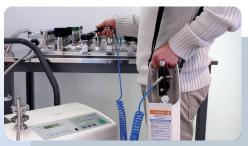

# Lightness & Ergonomy

Total assembly weights less than 2 Kg. Easy carriage thanks to an adjustable shoulder strap.

#### Efficiency

Perfect even for fine detection of extremely small leaks: an adjustable and lockable needle valve located on the spray gun allows for a directional helium jet with reduced dispersion cone.

Spray gun assembly Steel spray gun,

Stainless steel nozzle

Polyurethan coiled hose

**DIMENSIONS** 

Height approx. 400 mm Diameter approx. 150mm

Weight < 2 kg

Adjusting spray flow rate, optimised for fine leak testing